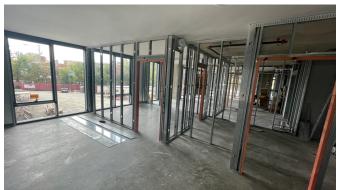

#### Concrete Structure Levels 16 - 19

Metal Stud, MEP Rough In & Drywa

- Complete West Tower concrete structure
- Set AHU unit on West Tower
- Continue framing, lower floors
- Continue MEP rough in, lower floors
- Pour Garage elevated decks
- Complete East tower concrete structure
- Complete parking garage concrete structure
- Continue framing, mid floors
- Continue MEP rough in, mid floors
- Complete Window Wall System
- Continue framing, mid-high floors
- Continue MEP rough in, midhigh floors
- Start Finishes, lower floors