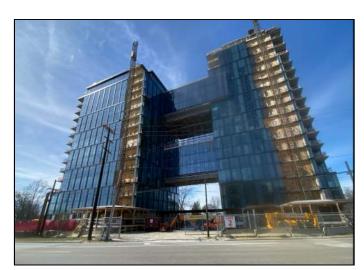

## What's Happening

- In-wall MEP completed through level 12
- Framing started on level 16
- Drywall complete through level 10
- Started appliance delivery, furnishings

### **Key Features/Future Activities**

- Completed main window wall, both towers
- Started pool and hardscapes work activities
- Completed West roof, working on East
- ACE tour (students from Shaker Heights HS)

#### **Exterior Facade**

# Framing, Rough in and Finishes Exterior Improvements

- Complete exterior façade, East and West towers
- Complete exterior façade at upper and lower bridges
- Complete balcony doors and roofing coping
- Complete west roof, start East roof
- Continue framing floors 14-18
- Continue MEP rough in 14-18
- Continue Finishes floors 6-11, including cabinets, tile, flooring, paint, etc.
- Start 1<sup>st</sup> floor connector window system
- Complete setting of the cooling tower
- Start hardscapes at North end of project, work towards South side of the project site.
- Start granite blocking at exterior under window system