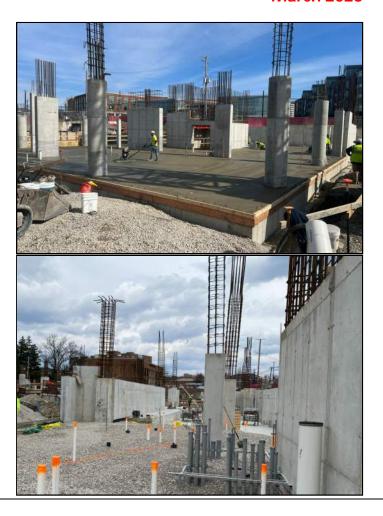

## What's Happening

- Starting elevated formwork
- Pouring level 1 elevated slabs
- Excavation and foundation at garage

## **Key Features/Milestones**

- Completed tie-ins at Farnsleigh Rd
- Started excavation of parking garage
- Completing slab on grade April 6