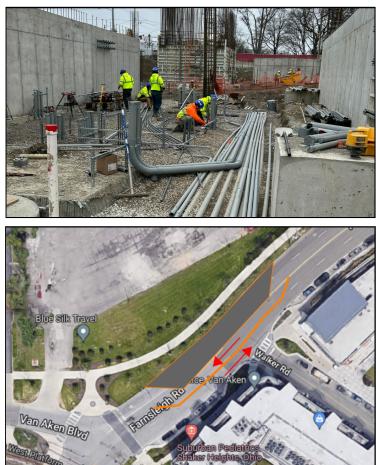

## What's Happening

- Continue concrete foundations
- Continue concrete walls & columns
- Continuing underground MEP
- Farnsleigh lane closure 3/13 3/24

## **Key Features/Milestones**

· Poured garden level elevator cores

Farnsleigh lane closure 3/13 - 3/24

|                                                                        |       |    |    |    |                                                                                   |    |      | <b>nase Two</b><br>n Look Al |     |                                                                                                                                      |    |    |    |
|------------------------------------------------------------------------|-------|----|----|----|-----------------------------------------------------------------------------------|----|------|------------------------------|-----|--------------------------------------------------------------------------------------------------------------------------------------|----|----|----|
|                                                                        |       |    |    |    |                                                                                   |    | 2023 |                              |     |                                                                                                                                      |    |    |    |
|                                                                        | March |    |    |    | April                                                                             |    |      |                              | May | May                                                                                                                                  |    |    |    |
|                                                                        | 03    | 10 | 17 | 24 | 03                                                                                | 10 | 17   | 24                           | 31  | 07                                                                                                                                   | 14 | 21 | 28 |
| <ul> <li>Complete foundations and lower</li> <li>wall pours</li> </ul> |       |    |    |    | <ul><li>Complete Slab on Grade pours</li><li>Complete level 1 deck pour</li></ul> |    |      |                              |     | <ul> <li>Vertical Structure &amp; Parking Garage</li> <li>Continue deck pours –</li> <li>Concrete pours levels 2, 3 and 4</li> </ul> |    |    |    |
| Continue columns and shear     walls                                   |       |    |    |    |                                                                                   |    |      |                              | •   | Main utility rough in                                                                                                                |    |    |    |