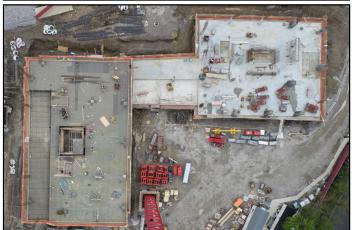

## What's Happening

- Continued elevated deck pours
- Continued foundations at Garage
- Poured multiple foundation walls at garage
- Backfill South side of project Multiple deliveries along Farnsleigh

#### **Key Features/Milestones**

- Completed all slab on grade pours
- Completed deck pours lvl 1 East and West
- Started Garage foundation walls