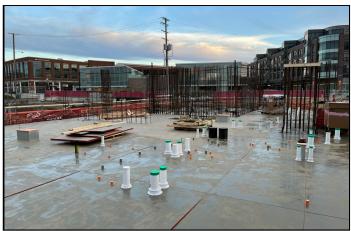

## What's Happening

- Continued elevated deck pours
- Continued foundations at Garage
- Poured multiple foundation walls at garage
- Backfill South side of project Multiple deliveries along Farnsleigh

#### **Key Features/Milestones**

- Completed all slab on grade pours
- Completed deck pours lvl 1 East and West
- Started Garage foundation walls